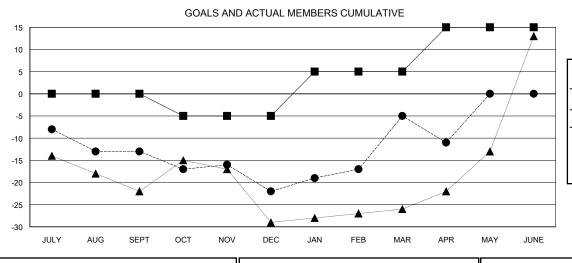

## **LOCATION NEW HAMPSHIRE**

**GMT CA** 

| Clubs  RESULTS FOR 2017-2018 |               |           |               | Members               |                           |                         |                                              |
|------------------------------|---------------|-----------|---------------|-----------------------|---------------------------|-------------------------|----------------------------------------------|
|                              |               |           |               | RESULTS FOR 2017-2018 |                           |                         |                                              |
| QUARTER                      | NEW CLUB GOAL | NEW CLUBS | DROPPED CLUBS | QUARTER               | MEMBER GROWTH NET<br>GOAL | MEMBER GROWTH<br>ACTUAL | DROPPED MEMBERS ACTUAL (including transfers) |
| JULY/AUG/SEPT                | 0             | 0         | 0             | JULY/AUG/SEPT         | 0                         | 17                      | 29                                           |
| OCT/NOV/DEC                  | 1             | 0         | 0             | OCT/NOV/DEC           | -5                        | 26                      | 34                                           |
| JAN/FEB/MAR                  | 0             | 1         | 0             | JAN/FEB/MAR           | 10                        | 56                      | 37                                           |
| APR/MAY/JUNE                 | 1             | 0         | 0             | APR/MAY/JUNE          | 10                        | 7                       | 13                                           |

| ■ MEMBER GROWTH NET GOAL          |  |
|-----------------------------------|--|
| - ● - MEMBER GROWTH ACTUAL        |  |
| - ▲ - LAST YEAR MEMBERSHIP ACTUAL |  |
|                                   |  |
|                                   |  |
|                                   |  |